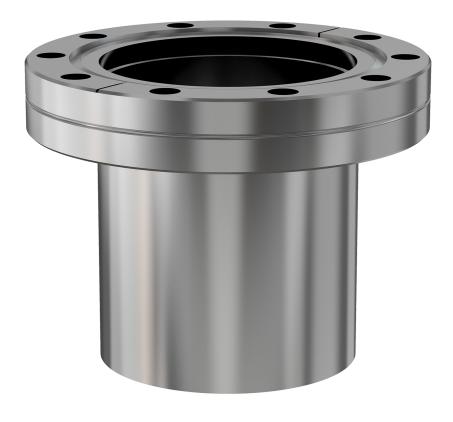

# **CF half nipple** 14" OD CF half nipple

Part number: 1N-1200

## **CF half nipple** 14" OD CF half nipple

- The CF flange system is ideal for UHV system construction
- Rotatable flanges make component alignment easy
- Most popular sizes and types listed
- Contact us at 800-824-4166 if you can't find exactly what you need

#### 1N-1200

| Parameters        | Specifications                                                                             |
|-------------------|--------------------------------------------------------------------------------------------|
| Flange 1          | DN 300 CF (14" OD)                                                                         |
| Туре              | Half Nipple                                                                                |
| Flange 2          | 12" OD Tube                                                                                |
| Material          | 304 stainless                                                                              |
| Tube OD           | 12"                                                                                        |
| Length            | 10.0"                                                                                      |
| Vacuum Range      | FKM: 1 · 10 <sup>-8</sup> mbar to 1 bar<br>Metal seal: 1 · 10 <sup>-13</sup> mbar to 1 bar |
| Temperature Range | FKM: -20 °C to 180 °C<br>Metal seal: -200 °C to 450 °C                                     |
| Weight            | 24.4 lbs                                                                                   |