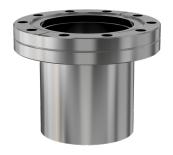

Similar Image

Dimensions (in inches)

Dim A 10.0"

#### 1N-1200

| Parameters        | Specifications                                                                             |
|-------------------|--------------------------------------------------------------------------------------------|
| Flange 1          | DN 300 CF (14" OD)                                                                         |
| Туре              | Half Nipple                                                                                |
| Flange 2          | 12" OD Tube                                                                                |
| Material          | 304 stainless                                                                              |
| Tube OD           | 12"                                                                                        |
| Length            | 10.0"                                                                                      |
| Vacuum Range      | FKM: 1 · 10 <sup>-8</sup> mbar to 1 bar<br>Metal seal: 1 · 10 <sup>-13</sup> mbar to 1 bar |
| Temperature Range | FKM: -20 °C to 180 °C<br>Metal seal: -200 °C to 450 °C                                     |
| Weight            | 24.4 lbs                                                                                   |