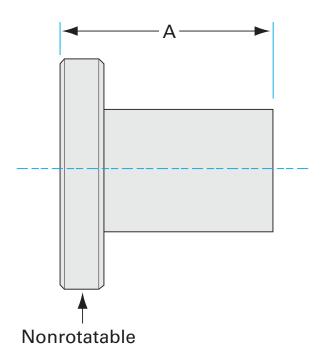

Similar Image

Dimensions (in inches)

Dim A 10.0"

#### 1N-1200

| Parameters        | Specifications                                                                             |
|-------------------|--------------------------------------------------------------------------------------------|
| Flange 1          | DN 300 CF (14" OD)                                                                         |
| Туре              | Half Nipple                                                                                |
| Flange 2          | 12" OD Tube                                                                                |
| Material          | 304 stainless                                                                              |
| Tube OD           | 12"                                                                                        |
| Length            | 10.0"                                                                                      |
| Vacuum Range      | FKM: 1 · 10 <sup>-8</sup> mbar to 1 bar<br>Metal seal: 1 · 10 <sup>-13</sup> mbar to 1 bar |
| Temperature Range | FKM: -20 °C to 180 °C<br>Metal seal: -200 °C to 450 °C                                     |
| Weight            | 24.4 lbs                                                                                   |